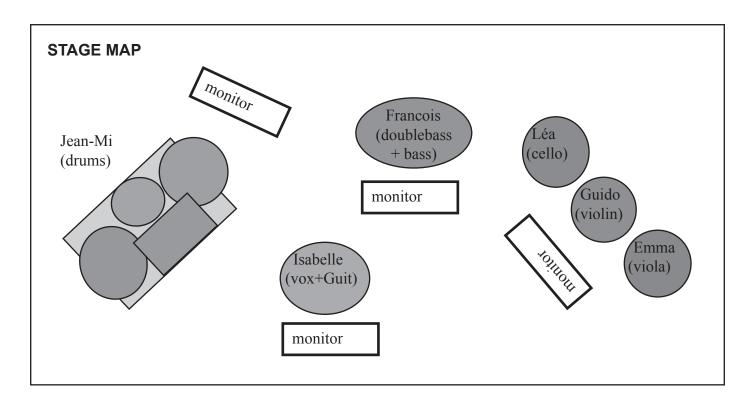

## The full band is six musicians on stage :

Isabelle (guitars + vocals), Jean-Michel (drums) François (doublebass and bass) Lea (cello), Guido (violin), Emma (alto)

We very often are less than that on stage: we can also be 1, 2, 3, 4 or 5. But we keep the same map, just remove absent musicians.